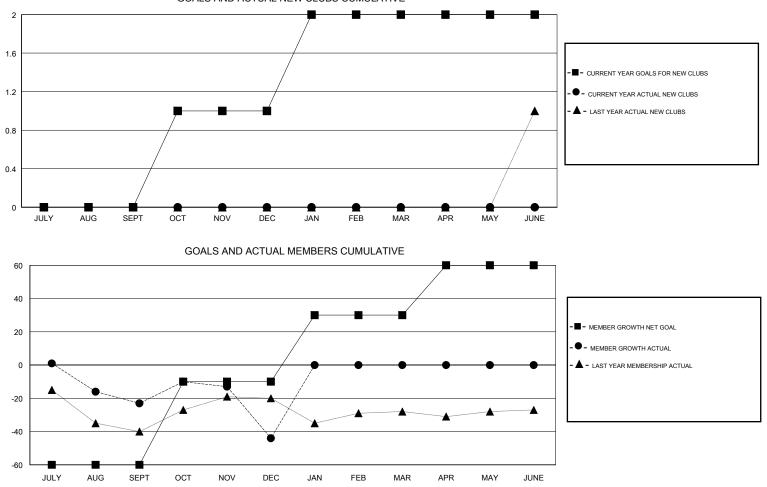

## MAHESH CHITNIS LOCATION MAINE GMT CA GMT: Clubs Members RESULTS FOR 2018-2019 RESULTS FOR 2018-2019 NEW CLUB GOAL NEW CLUBS DROPPED CLUBS MEMBER GROWTH NET MEMBER GROWTH DROPPED QUARTER QUARTER GOAL ACTUAL MEMBERS ACTUAL (including transfers) 0 0 0 -60 24 42 JULY/AUG/SEPT JULY/AUG/SEPT 1 0 0 50 47 62 OCT/NOV/DEC OCT/NOV/DEC 0 1 0 40 0 0 JAN/FEB/MAR JAN/FEB/MAR 0 0 0 30 0 0 APR/MAY/JUNE APR/MAY/JUNE GOALS AND ACTUAL NEW CLUBS CUMULATIVE